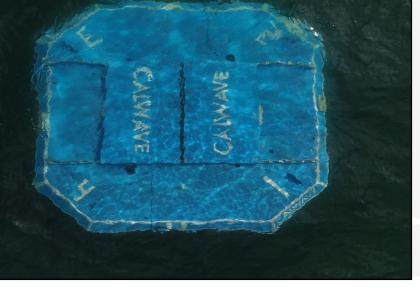

### **x1 Ocean Pilot - 2021 - 2022, San Diego, CA**

Location: SIO, San Diego

**Goal:** 6 months

**Duration:** 10 months

| # | Test objective                     |  |
|---|------------------------------------|--|
| 1 | Installation & recovery procedures |  |
| 2 | Operations                         |  |
| 3 | Autonomous controls                |  |
| 4 | Performance                        |  |
| 5 | Reliability                        |  |
| 6 | Survivability                      |  |