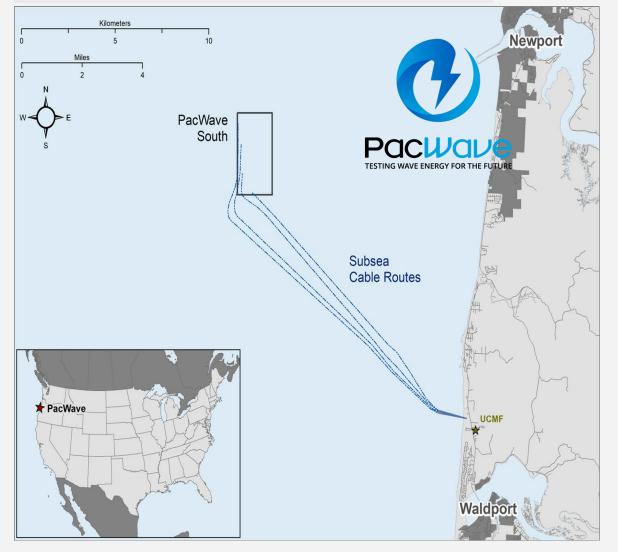

### **CalWave grid pilot**

| # | Item                                                          | Status   |
|---|---------------------------------------------------------------|----------|
| 1 | Full System & Controls Co-Optimization                        | <b>✓</b> |
| 2 | Data-driven/Adaptive Controls                                 | <b>✓</b> |
| 3 | Detailed PTO, WEC, and Mooring Design                         | <b>✓</b> |
| 4 | IEC/IEEE/DNV conformity achieved                              | <b>✓</b> |
| 5 | Interconnection studies                                       | <b>✓</b> |
| 6 | At-Scale PTO HIL Test Rig (In-House),<br>Construction, Anchor | 2024     |
| 5 | WEC Deployment at PacWave                                     | 2025-26  |

Goal: 2 years grid connect, IEC & PPA