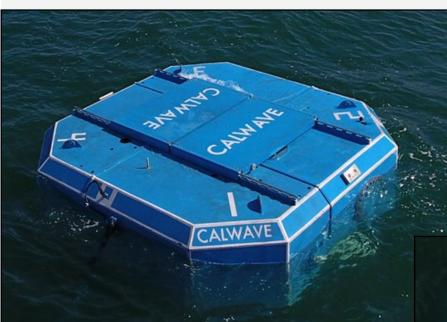

### **x1 Ocean Pilot - 2021 - 2022, San Diego, CA**

Location: SIO, San Diego

**Goal:** 6 months

**Duration:** 10 months

| # | Test objective                     |  |
|---|------------------------------------|--|
| 1 | Installation & recovery procedures |  |
| 2 | Operations                         |  |
| 3 | Autonomous controls                |  |
| 4 | Performance                        |  |
| 5 | Reliability                        |  |
| 6 | Survivability                      |  |